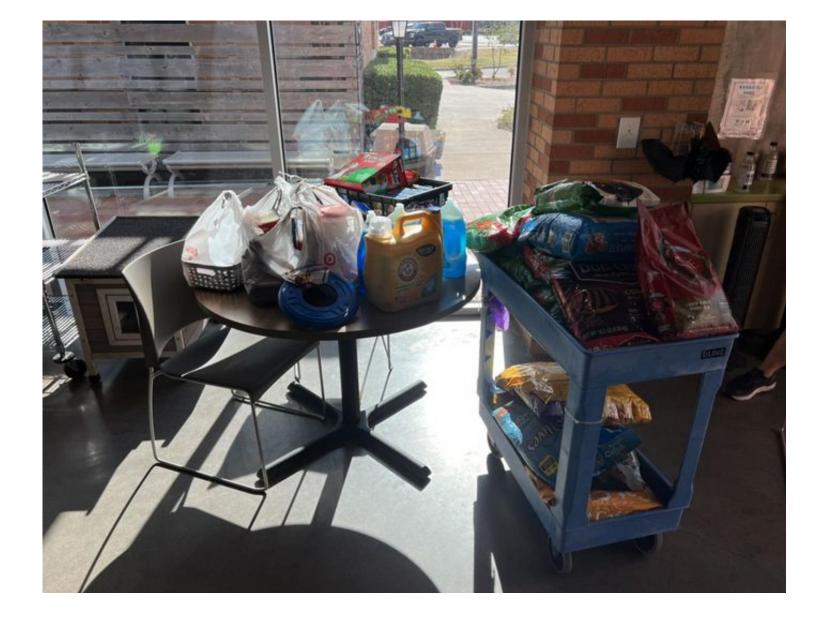

### NATIONAL 4H WEEK IN MCLENNAN COUNTY!

WE COLLECTED OVER 150 ITEMS FOR THE ANIMAL SHELTER!

THANK YOU TO ALL
WHO HELPED PUT ON
SCHOOL TOURS OVER
2000 KIDS GOT TO
LEARN ALL ABOUT AG!