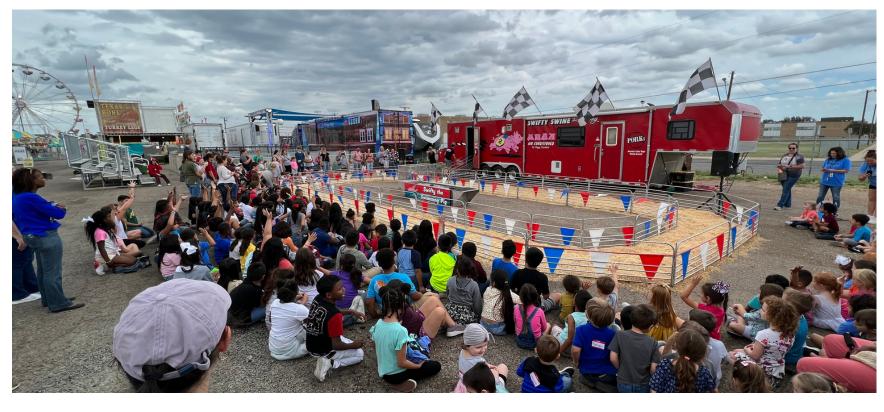

### NATIONAL 4H WEEK IN MCLENNAN COUNTY!

WE COLLECTED OVER 150 ITEMS FOR THE ANIMAL SHELTER!

THANK YOU TO ALL
WHO HELPED PUT ON
SCHOOL TOURS OVER
2000 KIDS GOT TO
LEARN ALL ABOUT AG!